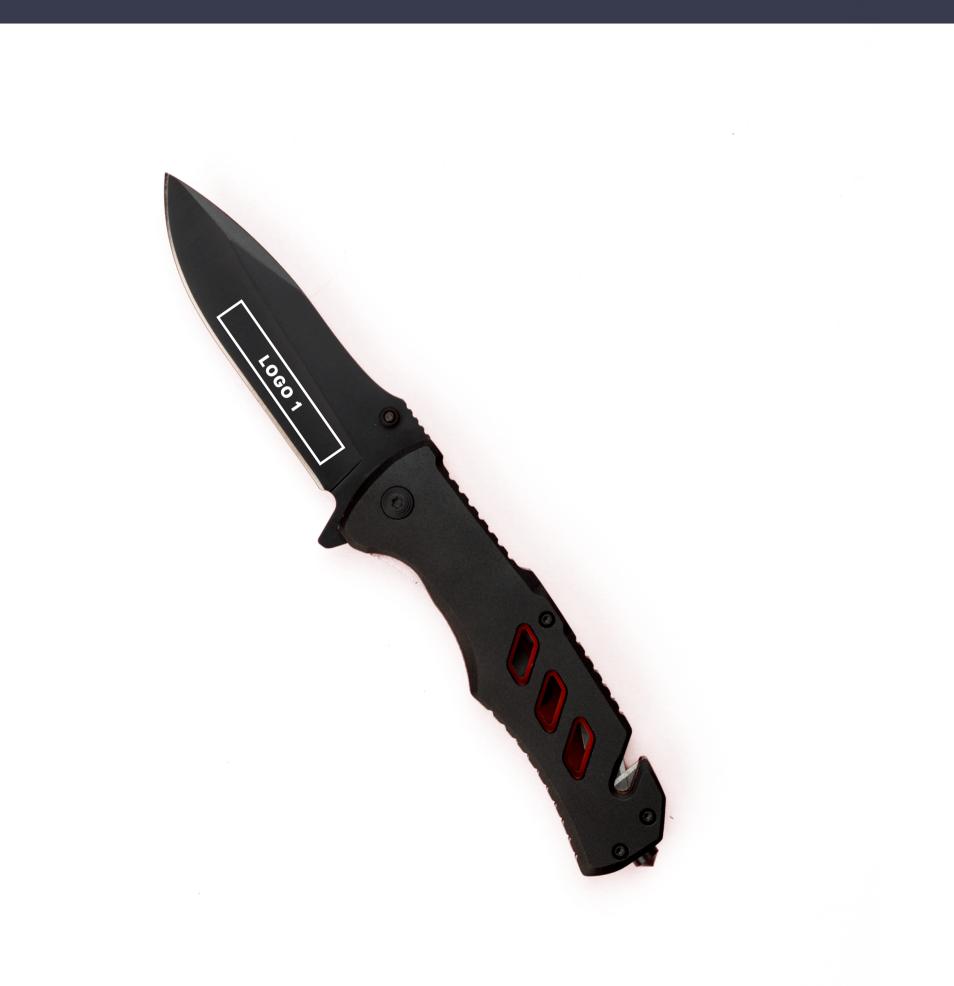

# **STANDARD FOR MARKING / EMERGENCY KNIFE OPTIMA**

PRODUCT CODE: MK03-MR

## LASER ENGRAVING (L3)

maximum marking size, logo1 4,5 x 1 cm

PREPARATION ROOM: visualization, machine settings.

The actual maximum print size depends on the proportions of the logotype.

**PRODUCT CODE: BOXC23** 

## PAD PRINTING (T1)

maximum marking size: 3,5 x 2 cm max. 4 colors\* \* the use of more than 1 color depends on the

design of the logotype. For consultation with the Labeling Department.

### Additional information, pad printing

1.\* The use of more than 1 color depends on the design of the logotype. It is possible to mark up to 4 colors, provided that the colors do not overlap. For consultation with the Labeling Department.

#### PREPARATION ROOM: visualization, machine settings.

The actual maximum print size depends on the proportions of the logotype.